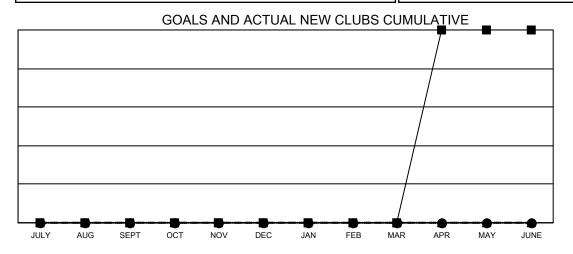

## Multiple District 28

| Clubs                 |               |           |               | Members               |                           |                         |                                                    |
|-----------------------|---------------|-----------|---------------|-----------------------|---------------------------|-------------------------|----------------------------------------------------|
| RESULTS FOR 2022-2023 |               |           |               | RESULTS FOR 2022-2023 |                           |                         |                                                    |
| QUARTER               | NEW CLUB GOAL | NEW CLUBS | DROPPED CLUBS | QUARTER               | MEMBER GROWTH NET<br>GOAL | MEMBER GROWTH<br>ACTUAL | DROPPED<br>MEMBERS ACTUAL<br>(including transfers) |
| JULY/AUG/SEPT         | 0             | 0         | 0             | JULY/AUG/SE           | PT 6                      | 49                      | 37                                                 |
| OCT/NOV/DEC           | 0             | 0         | 1             | OCT/NOV/DE            | <sub>C</sub> 6            | 30                      | 23                                                 |
| JAN/FEB/MAR           | 0             | 0         | 0             | JAN/FEB/MAR           | 9                         | 32                      | 15                                                 |
| APR/MAY/JUNE          | 1             | 0         | 0             | APR/MAY/JUN           | IE 9                      | 18                      | 10                                                 |

- ■- CURRENT YEAR GOALS FOR NEW CLUBS
- ● CURRENT YEAR ACTUAL NEW CLUBS
- ▲ LAST YEAR ACTUAL NEW CLUBS