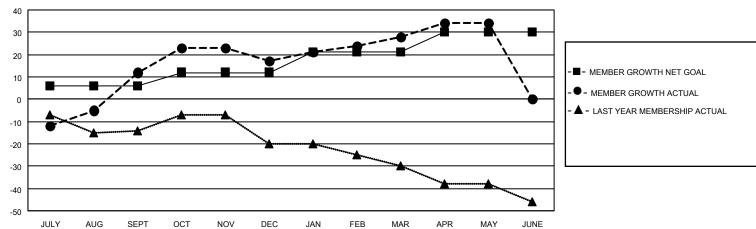

## Multiple District 28

| Clubs                 |               |           |               | Members               |                           |                         |                                                    |
|-----------------------|---------------|-----------|---------------|-----------------------|---------------------------|-------------------------|----------------------------------------------------|
| RESULTS FOR 2022-2023 |               |           |               | RESULTS FOR 2022-2023 |                           |                         |                                                    |
| QUARTER               | NEW CLUB GOAL | NEW CLUBS | DROPPED CLUBS | QUARTER               | MEMBER GROWTH NET<br>GOAL | MEMBER GROWTH<br>ACTUAL | DROPPED<br>MEMBERS ACTUAL<br>(including transfers) |
| JULY/AUG/SEPT         | 0             | 0         | 0             | JULY/AUG/SE           | PT 6                      | 49                      | 37                                                 |
| OCT/NOV/DEC           | 0             | 0         | 1             | OCT/NOV/DE            | <sub>C</sub> 6            | 30                      | 23                                                 |
| JAN/FEB/MAR           | 0             | 0         | 0             | JAN/FEB/MAR           | 9                         | 32                      | 15                                                 |
| APR/MAY/JUNE          | 1             | 0         | 0             | APR/MAY/JUN           | IE 9                      | 18                      | 10                                                 |

- ■- CURRENT YEAR GOALS FOR NEW CLUBS
- ● CURRENT YEAR ACTUAL NEW CLUBS
- ▲ LAST YEAR ACTUAL NEW CLUBS